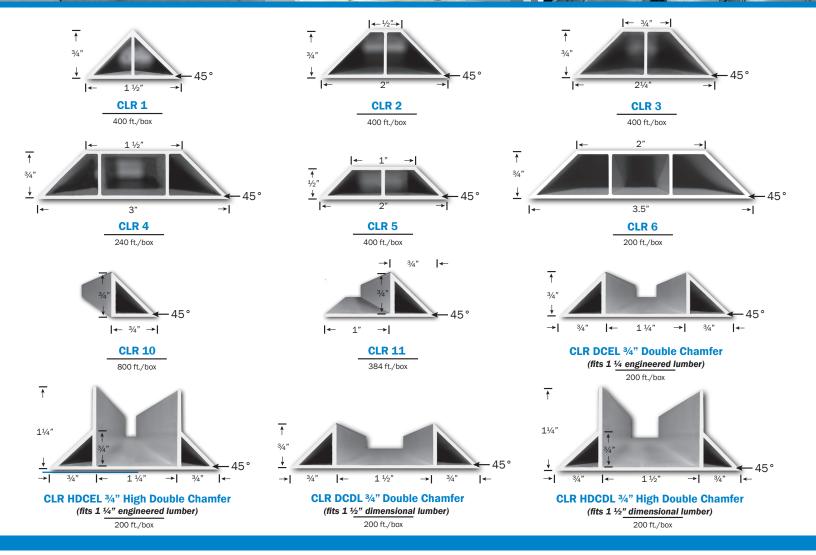

## **AVAILABLE PROFILES**

Nox-Crete's Clean Line Reveal offers a durable, lightweight, and reusable solution for creating crisp, consistent rustication details in wall panels and architectural elements. Manufactured from high-impact PVC, Clean Line Reveal installs easily into formwork and maintains dimensional stability pour after pour—helping you deliver the sharp lines and clean breaks that today's designers and engineers demand.