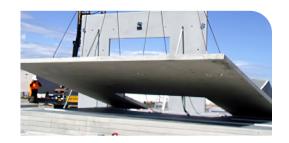

### **HOW IT WORKS**

The Panelware Formwork System™ is an innovative and sustainable tilt-up formwork system for stack casting panels. Panelware enables contractors to simply and easily form and pour multiple tilt-up panels onsite with reusable components and minimal to no waste. Panelware also allows panels to be formed with a higher degree of accuracy with a substantially lower cost when compared to traditional tilt-up forming methods.

With this unique "climbing formwork" system the amount of formwork required to cast a stack of panels is far less than any other system or method, saving substantial costs in transportation, storage and handling of equipment.