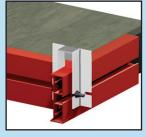

Panelware is simple to use and consists of just 5 MAIN COMPONENTS, which are lightweight, compact and can be assembled and disassembled easily.

FORMWORK BRACKET

SIDEFORM JOINER

CORNER BRACKET

MAGNETIC SUSPENDER TOOL

**SIDEFORM** 