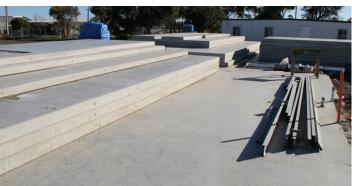

### **HOW IT WORKS**

The Panelware Formwork System™ is an innovative and sustainable tilt-up formwork system for stack casting panels. Panelware enables contractors to simply and easily form and pour multiple tilt-up panels onsite with reusable components and minimal to no waste. Panelware also allows panels to be formed with a higher degree of accuracy with a substantially lower cost when compared to traditional tilt-up forming methods.

With this unique "climbing formwork" system the amount of formwork required to cast a stack of panels is far less than any other system or method, saving substantial costs in transportation, storage and handling of equipment.