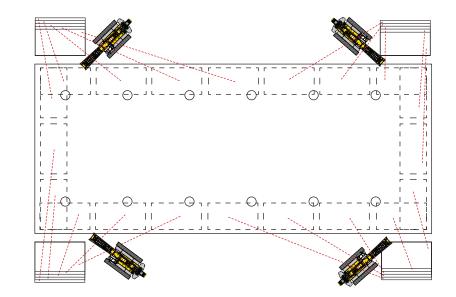

UMBER REQUIRED** 





**FEWER CRANE MOVES** 





FLAWLESS FLOOR SLAB





ELIMINATES PANEL FACE IMPERFECTIONS





CONCRETE PUMPING
NOT REQUIRED



## THE DIFFERENCE

### **Traditional Casting Slab**

- Pour floor slab (cure, bondbreaker)
- Set wood formwork (drill holes, glue, clean adhesive)
- Perform saw cutting, fill materials afterward
- Pour and erect panels (multiple crane moves)
- Repair slab
- Clean slab
- Apply densifier (when applicable or spec'd)
- Rub, patch, powerwash / clean



#### **Panelware**

- Pour waste slabs
- Set Panelware Forms (reusable)
- Build pad under construction (set steel columns etc.)
- Pour panels / stack cast
- Erect panels
- Pour floor (no heavy cleaning, patching/filling)
- Apply densifier (when applicable or spec'd)
- Rub, patch, powerwash / clean



### **Panelware**

ALTERNATIVE TILT-UP SITE LAYOUT