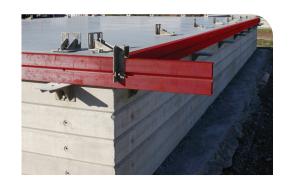

### **HOW IT WORKS**

The Panelware Formwork System™ is an innovative and sustainable tilt-up formwork system for stack casting panels. Panelware enables contractors to simply and easily form and pour multiple tilt-up panels onsite with reusable components and minimal to no waste. Panelware also allows panels to be formed with a higher degree of accuracy with a substantially lower cost when compared to traditional tilt-up forming methods.

Panelware consists of aluminum rails and components, allowing for many years of constant use, which makes Panelware more cost effective than using traditional wood formwork methods and ensures far greater accuracy & quality of production.

With this unique "climbing formwork" system the amount of formwork required to cast a stack of panels is far less than any other system or method, saving substantial costs in transportation, storage and handling of equipment.