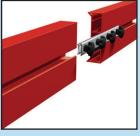

Panelware is simple to use and consists of just 5 MAIN COMPONENTS, which are lightweight, compact and can be assembled and disassembled easily.

FORMWORK BRACKET

SIDEFORM JOINER

CORNER BRACKET

MAGNETIC SUSPENDER TOOL

**SIDEFORM** 