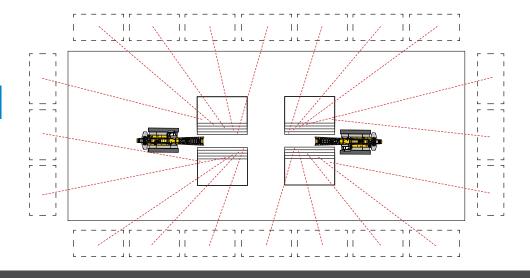

WLESS FLOOR SLAB





ELIMINATES PANEL FACE IMPERFECTIONS





CONCRETE PUMPING
NOT REQUIRED



## THE DIFFERENCE

### **Traditional Casting Slab**

- Pour floor slab (cure, bondbreaker)
- Set wood formwork (drill holes, glue, clean adhesive)
- Perform saw cutting, fill materials afterward
- Pour and erect panels (multiple crane moves)
- Repair slab
- Clean slab
- Apply densifier (when applicable or spec'd)
- Rub, patch, powerwash / clean



#### **Panelware**

- Pour waste slabs
- Set Panelware Forms (reusable)
- Build pad under construction (set steel columns etc.)
- Pour panels / stack cast
- Erect panels
- Pour floor (no heavy cleaning, patching/filling)
- Apply densifier (when applicable or spec'd)
- Rub, patch, powerwash / clean



### **Panelware**

ALTERNATIVE TILT-UP SITE LAYOUT