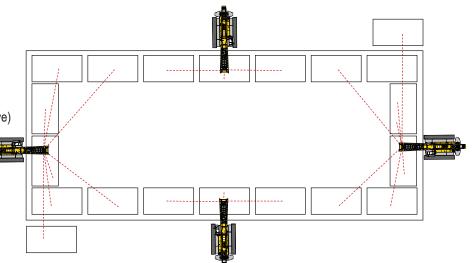

ing of equipment.





Panelware is simple to use and consists of just 5 MAIN COMPONENTS, which are lightweight, compact and can be assembled and disassembled easily.



FORMWORK BRACKET



SIDEFORM JOINER



CORNER BRACKET



MAGNETIC SUSPENDER TOOL



**SIDEFORM** 

# WHY CHOOSE PANELWARE?



**NO LUMBER REQUIRED** 





**FEWER CRANE MOVES** 





FLAWLESS FLOOR SLAB





ELIMINATES PANEL FACE IMPERFECTIONS





CONCRETE PUMPING
NOT REQUIRED



## THE DIFFERENCE

### **Traditional Casting Slab**

- Pour floor slab (cure, bondbreaker)
- Set wood formwork (drill holes, glue, clean adhesive)
- Perform saw cutting, fill materials afterward
- Pour and erect panels (multiple crane moves)
- Repair slab
- Clean slab
- Apply densifier (when applicable or spec'd)
- Rub, patch, powerwash / clean



#### **Panelware**

- Pour waste slabs
- Set Panelware Forms (reusable)
- Build pad under construction (set steel columns etc.)
- Pour panels / stack cast
- Erect panels
- Pour floor (no heavy cleaning, patching/filling)
- Apply densifier (when applicable or spec'd)
- Rub, patch, powerwash / clean



### **Panelware**

ALTERNATIVE TILT-UP SITE LAYOUT