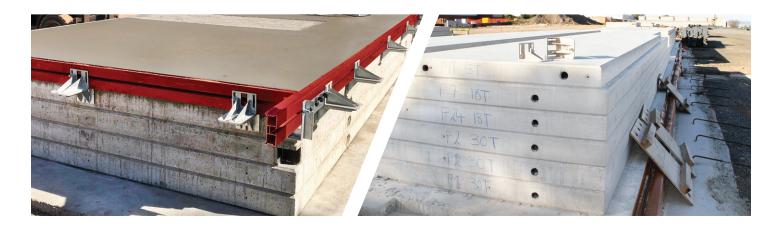

With this unique "climbing formwork" system the amount of formwork required to cast a stack of panels is far less than any other system or method, saving substantial costs in transportation, storage and handling of equipment.

Panelware is simple to use and consists of just 5 MAIN COMPONENTS, which are lightweight, compact and can be assembled and disassembled easily.

FORMWORK BRACKET

SIDEFORM JOINER

CORNER BRACKET

MAGNETIC SUSPENDER TOOL