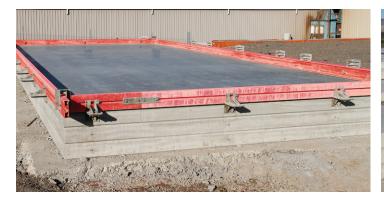

With this unique "climbing formwork" system the amount of formwork required to cast a stack of panels is far less than any other system or method, saving substantial costs in transportation, storage and handling of equipment.

Panelware is simple to use and consists of just 5 MAIN COMPONENTS, which are lightweight, compact and can be assembled and disassembled easily.

FORMWORK BRACKET

SIDEFORM JOINER

CORNER BRACKET

MAGNETIC SUSPENDER TOOL