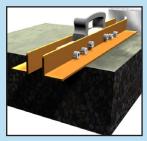

### **HOW IT WORKS**

The Panelware Formwork System™ is an innovative and sustainable tilt-up formwork system for stack casting panels. Panelware enables contractors to simply and easily form and pour multiple tilt-up panels onsite with reusable components and minimal to no waste. Panelware also allows panels to be formed with a higher degree of accuracy with a substantially lower cost when compared to traditional tilt-up forming methods.

Panelware consists of aluminum rails and components, allowing for many years of constant use, which makes Panelware more cost effective than using traditional wood formwork methods and ensures far greater accuracy & quality of production.

With this unique "climbing formwork" system the amount of formwork required to cast a stack of panels is far less than any other system or method, saving substantial costs in transportation, storage and handling of equipment.

Panelware is simple to use and consists of just 5 MAIN COMPONENTS, which are lightweight, compact and can be assembled and disassembled easily.

FORMWORK BRACKET

SIDEFORM JOINER

CORNER BRACKET

MAGNETIC SUSPENDER TOOL