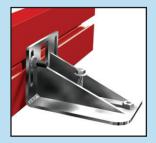

Panelware is simple to use and consists of just 5 MAIN COMPONENTS, which are lightweight, compact and can be assembled and disassembled easily.

FORMWORK BRACKET

SIDEFORM JOINER

CORNER BRACKET

MAGNETIC SUSPENDER TOOL