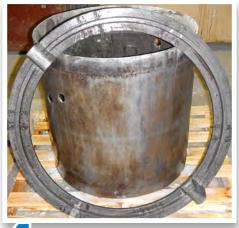

### **HOW IT WORKS:**

Rinse with water

Spray apply Kem-Ex-It Plus

Clean, rust-free form ring!

Kem-Ex-It Plus is a ready-to-use rust remover that eliminates rust from steel forms without the need for sandblasting or harsh methods. Its chemical reaction softens rust for easy removal with a power washer, leaving behind a temporary protective barrier against flash rusting. It also dissolves concrete and mortar buildup on forms, tools, and equipment, while its built-in detergent cuts through form oil on steel and aluminum.