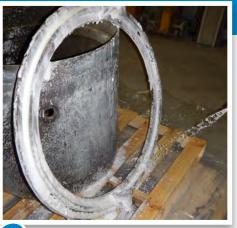

### **HOW IT WORKS:**

Rinse with water

Spray apply Kem-Ex-It Plus

Clean, rust-free form ring!

Kem-Ex-It Plus is a ready-to-use rust remover that eliminates rust from steel forms without the need for sandblasting or harsh methods. Its chemical reaction softens rust for easy removal with a power washer, leaving behind a temporary protective barrier against flash rusting. It also dissolves concrete and mortar buildup on forms, tools, and equipment, while its built-in detergent cuts through form oil on steel and aluminum.