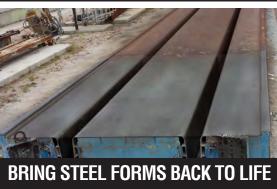

### **HOW IT WORKS:**

Rinse with water

Spray apply Kem-Ex-It Plus

Clean, rust-free form ring!

Kem-Ex-It Plus is a ready-to-use rust remover that eliminates rust from steel forms without the need for sandblasting or harsh methods. Its chemical reaction softens rust for easy removal with a power washer, leaving behind a temporary protective barrier against flash rusting. It also dissolves concrete and mortar buildup on forms, tools, and equipment, while its built-in detergent cuts through form oil on steel and aluminum.