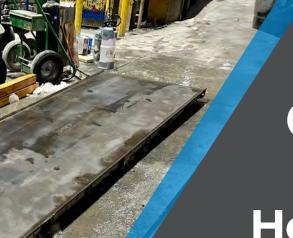

### **HOW IT WORKS:**

Rinse with water

Spray apply Kem-Ex-It Plus

Clean, rust-free form ring!

Kem-Ex-It Plus is a ready-to-use rust remover that eliminates rust from steel forms without the need for sandblasting or harsh methods. Its chemical reaction softens rust for easy removal with a power washer, leaving behind a temporary protective barrier against flash rusting. It also dissolves concrete and mortar buildup on forms, tools, and equipment, while its built-in detergent cuts through form oil on steel and aluminum.