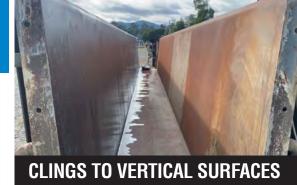

# **BENEFITS**

- Rust Remover: Removes rust from steel forms without sandblasting, scraping, or grinding
- Flash Rust Protection: Forms a protective barrier to prevent flash rusting after cleaning
- Effervescent Cleaning Action: Quickly dissolves salt, lime deposits, and hardened concrete buildup in minutes
- Versatile Equipment Cleaner: Removes hardened concrete buildup on scaffolding, screw jacks, post shores, screeds, pumps, and mixers
- Foam Application: Rich, thick foam (when used with Nox-Crete's Perfect Pump Foamer) clings to vertical and overhead surfaces
- Safe on Surfaces: Will not damage paint, rubber, glass, or plastic
- **VOC Compliant**: Meets all federal and state VOC requirements
- Odor-Free: No strong or unpleasant smells during use