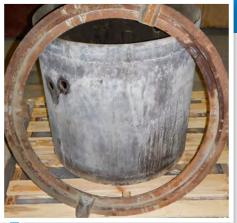

### **HOW IT WORKS:**

Rinse with water

Spray apply Kem-Ex-It Plus

Clean, rust-free form ring!

Kem-Ex-It Plus is a ready-to-use rust remover that eliminates rust from steel forms without the need for sandblasting or harsh methods. Its chemical reaction softens rust for easy removal with a power washer, leaving behind a temporary protective barrier against flash rusting. It also dissolves concrete and mortar buildup on forms, tools, and equipment, while its built-in detergent cuts through form oil on steel and aluminum.