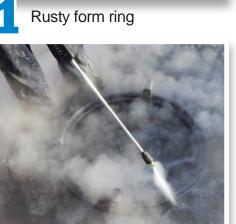

### **HOW IT WORKS:**

Rinse with water

Spray apply Kem-Ex-It Plus

Clean, rust-free form ring!

Kem-Ex-It Plus is a ready-to-use rust remover that eliminates rust from steel forms without the need for sandblasting or harsh methods. Its chemical reaction softens rust for easy removal with a power washer, leaving behind a temporary protective barrier against flash rusting. It also dissolves concrete and mortar buildup on forms, tools, and equipment, while its built-in detergent cuts through form oil on steel and aluminum.