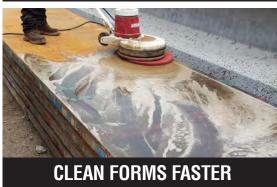

### **HOW IT WORKS:**

Rinse with water

Spray apply Kem-Ex-It Plus

Clean, rust-free form ring!

Kem-Ex-It Plus is a ready-to-use rust remover that eliminates rust from steel forms without the need for sandblasting or harsh methods. Its chemical reaction softens rust for easy removal with a power washer, leaving behind a temporary protective barrier against flash rusting. It also dissolves concrete and mortar buildup on forms, tools, and equipment, while its built-in detergent cuts through form oil on steel and aluminum.