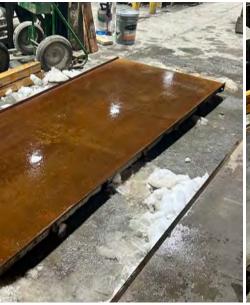

### **HOW IT WORKS:**

Rinse with water

Spray apply Kem-Ex-It Plus

Clean, rust-free form ring!

Kem-Ex-It Plus is a ready-to-use rust remover that eliminates rust from steel forms without the need for sandblasting or harsh methods. Its chemical reaction softens rust for easy removal with a power washer, leaving behind a temporary protective barrier against flash rusting. It also dissolves concrete and mortar buildup on forms, tools, and equipment, while its built-in detergent cuts through form oil on steel and aluminum.