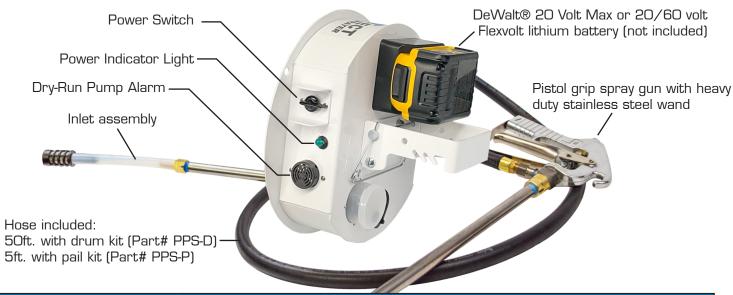

#### **FEATURES**

- Chemical-resistant gear pump with the ability to self-prime
- Integral on-off switch and automatic run dry shut-off
- Powder-coated finish
- Corrosion-resistant hardware and fittings
- Works with DeWalt® lithium batteries
- Easy clean-up
- Quick disconnect fittings on output hose

- Maintains constant flow
- Maintains constant pressure
- 5-gallon bucket inlet assembly
- 55-gallon drum inlet assembly
- 5ft. and 50ft. hose sections with spray gun and 24in. wand