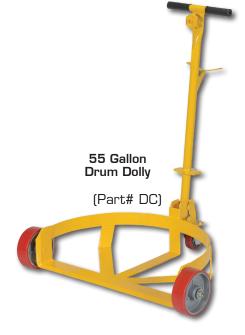

### **AVAILABLE OPTIONS**

- Extra hose lengths of 50 ft. with fittings are available
- Spray tip and wand variations
- 55-gallon drum dolly