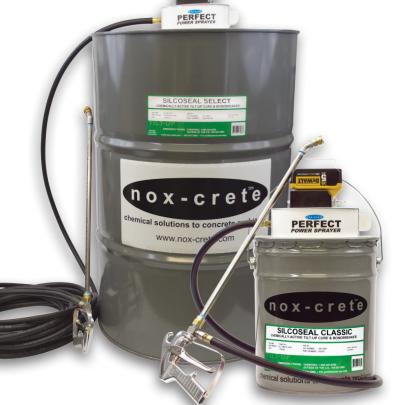

# PERFECT POWER SPRAYER

The most advanced battery-driven power sprayer currently available specifically designed for spraying Nox-Crete products in harsh conditions the construction industry is known for.

- Gear pump with enclosed housing for maximum durability and performance vs diaphragm-style pumps which are known for pressure variations and reliability issues
- Onboard computer maintains pressure and volume for consistent application rates and automatically adjusts for viscosity variations
- Automatic run-dry shut-off to prevent damage to pump
- Equally suited for use on 55 gallon drums or 5 gallon pails
- Heavy-duty stainless spray gun and wand
- For use with all Nox-Crete bondbreakers, form release agents, curing compounds, cure and sealers, densifiers, water repellents and most decorative sealers to include products utilizing VOC exempt solvents
- Eliminates downtime from filling tank cannisters, hand-pumping,or re-fueling gas-powered sprayers

## **CHEMICAL COMPATIBILITY**

The Nox-Crete Perfect Power Sprayer can be used for applying Nox-Crete bondbreakers, form release agents, curing compounds, cure and sealers, densifiers, water repellents and most decorative sealers. If you have any questions regarding Nox-Crete product compatibility with this sprayer, please contact Nox-Crete at 402-341-2080.